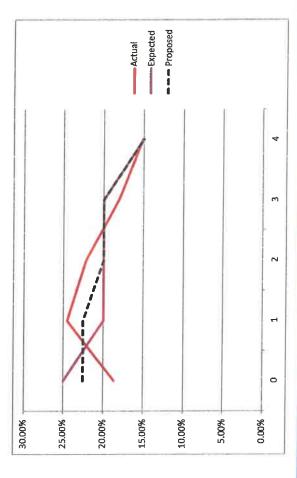

### X. REPORT OF THE ACTUARY

Michael Ribble and Matthew Staback from Buck Consulting were present to review the five-year Experience Study. Mr. Ribble began by explaining that it is best practice to review the assumptions that are used for the Valuation every five years and is a requirement for the System. The Report was reviewed and the Actuary representatives responded to a number of questions from the Trustees. The topic of providing a COLA to members was brought up during this discussion. The Attorney Representative explained that public plans in Missouri must be 80% funded and Buck must also certify that the plan is actuarially sound before a COLA can be granted. Attorney Representative said that a letter had been sent to Trustees about this issue some years ago. The Executive Director will send this out to all board members.

After discussion was concluded, Trustee Bennett made a motion, seconded by Trustee Cousins, to adopt the five-year experience study and recommendations from the Actuary to implement changes in the Actuarial Methods, Mortality Assumptions, Demographic Assumptions, and Investment Return Assumptions.