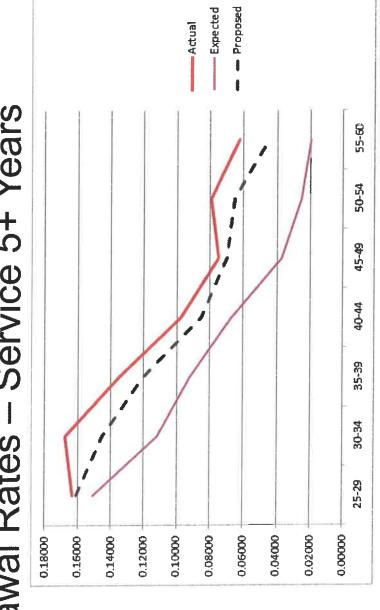

### X. REPORT OF THE ACTUARY

Michael Ribble and Matthew Staback from Buck Consulting were present to review the five-year Experience Study. Mr. Ribble began by explaining that it is best practice to review the assumptions that are used for the Valuation every five years and is a requirement for the System. The Report was reviewed and the Actuary representatives responded to a number of questions from the Trustees. The topic of providing a COLA to members was brought up during this discussion. The Attorney Representative explained that public plans in Missouri must be 80% funded and Buck must also certify that the plan is actuarially sound before a COLA can be granted. Attorney Representative said that a letter had been sent to Trustees about this issue some years ago. The Executive Director will send this out to all board members.

After discussion was concluded, Trustee Bennett made a motion, seconded by Trustee Cousins, to adopt the five-year experience study and recommendations from the Actuary to implement changes in the Actuarial Methods, Mortality Assumptions, Demographic Assumptions, and Investment Return Assumptions.