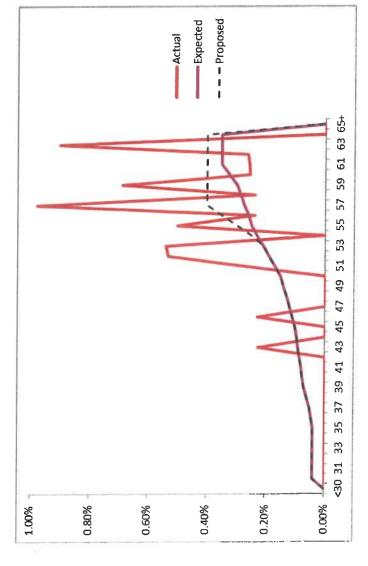

### X. REPORT OF THE ACTUARY

Michael Ribble and Matthew Staback from Buck Consulting were present to review the five-year Experience Study. Mr. Ribble began by explaining that it is best practice to review the assumptions that are used for the Valuation every five years and is a requirement for the System. The Report was reviewed and the Actuary representatives responded to a number of questions from the Trustees. The topic of providing a COLA to members was brought up during this discussion. The Attorney Representative explained that public plans in Missouri must be 80% funded and Buck must also certify that the plan is actuarially sound before a COLA can be granted. Attorney Representative said that a letter had been sent to Trustees about this issue some years ago. The Executive Director will send this out to all board members.

After discussion was concluded, Trustee Bennett made a motion, seconded by Trustee Cousins, to adopt the five-year experience study and recommendations from the Actuary to implement changes in the Actuarial Methods, Mortality Assumptions, Demographic Assumptions, and Investment Return Assumptions.