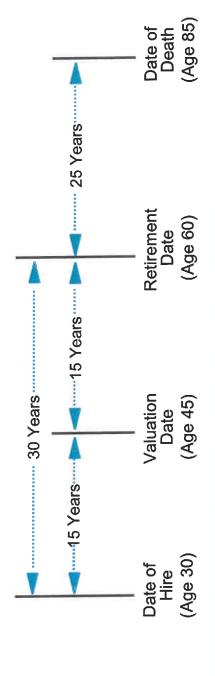

### X. REPORT OF THE ACTUARY

Michael Ribble and Matthew Staback from Buck Consulting were present to review the five-year Experience Study. Mr. Ribble began by explaining that it is best practice to review the assumptions that are used for the Valuation every five years and is a requirement for the System. The Report was reviewed and the Actuary representatives responded to a number of questions from the Trustees. The topic of providing a COLA to members was brought up during this discussion. The Attorney Representative explained that public plans in Missouri must be 80% funded and Buck must also certify that the plan is actuarially sound before a COLA can be granted. Attorney Representative said that a letter had been sent to Trustees about this issue some years ago. The Executive Director will send this out to all board members.

After discussion was concluded, Trustee Bennett made a motion, seconded by Trustee Cousins, to adopt the five-year experience study and recommendations from the Actuary to implement changes in the Actuarial Methods, Mortality Assumptions, Demographic Assumptions, and Investment Return Assumptions.