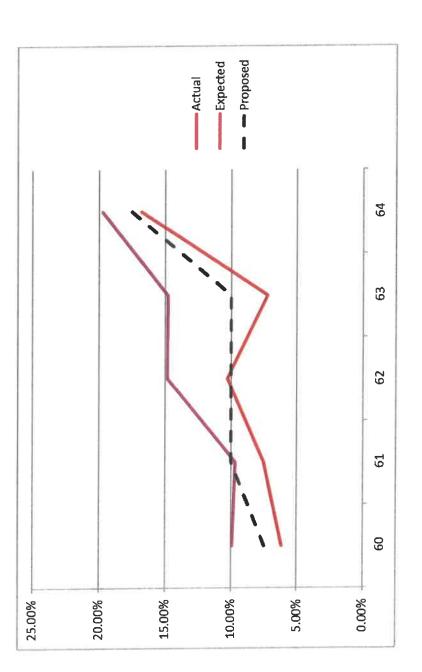

### X. REPORT OF THE ACTUARY

Michael Ribble and Matthew Staback from Buck Consulting were present to review the five-year Experience Study. Mr. Ribble began by explaining that it is best practice to review the assumptions that are used for the Valuation every five years and is a requirement for the System. The Report was reviewed and the Actuary representatives responded to a number of questions from the Trustees. The topic of providing a COLA to members was brought up during this discussion. The Attorney Representative explained that public plans in Missouri must be 80% funded and Buck must also certify that the plan is actuarially sound before a COLA can be granted. Attorney Representative said that a letter had been sent to Trustees about this issue some years ago. The Executive Director will send this out to all board members.

After discussion was concluded, Trustee Bennett made a motion, seconded by Trustee Cousins, to adopt the five-year experience study and recommendations from the Actuary to implement changes in the Actuarial Methods, Mortality Assumptions, Demographic Assumptions, and Investment Return Assumptions.