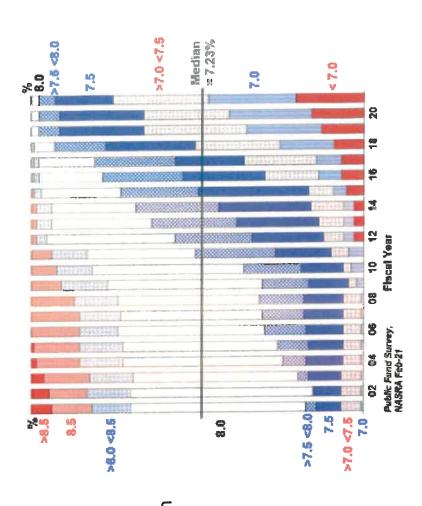

### X. REPORT OF THE ACTUARY

Michael Ribble and Matthew Staback from Buck Consulting were present to review the five-year Experience Study. Mr. Ribble began by explaining that it is best practice to review the assumptions that are used for the Valuation every five years and is a requirement for the System. The Report was reviewed and the Actuary representatives responded to a number of questions from the Trustees. The topic of providing a COLA to members was brought up during this discussion. The Attorney Representative explained that public plans in Missouri must be 80% funded and Buck must also certify that the plan is actuarially sound before a COLA can be granted. Attorney Representative said that a letter had been sent to Trustees about this issue some years ago. The Executive Director will send this out to all board members.

After discussion was concluded, Trustee Bennett made a motion, seconded by Trustee Cousins, to adopt the five-year experience study and recommendations from the Actuary to implement changes in the Actuarial Methods, Mortality Assumptions, Demographic Assumptions, and Investment Return Assumptions.