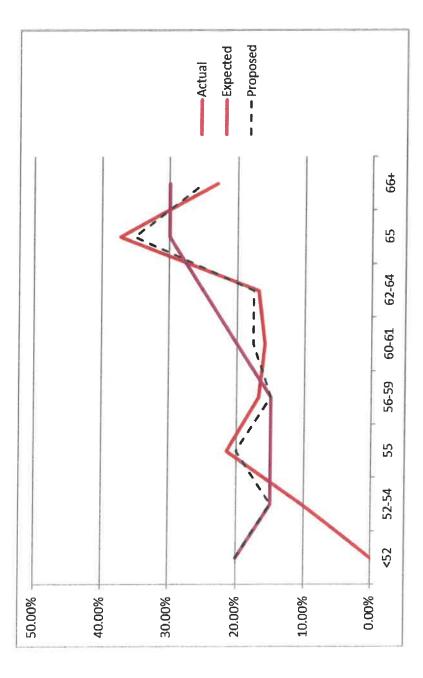

### X. REPORT OF THE ACTUARY

Michael Ribble and Matthew Staback from Buck Consulting were present to review the five-year Experience Study. Mr. Ribble began by explaining that it is best practice to review the assumptions that are used for the Valuation every five years and is a requirement for the System. The Report was reviewed and the Actuary representatives responded to a number of questions from the Trustees. The topic of providing a COLA to members was brought up during this discussion. The Attorney Representative explained that public plans in Missouri must be 80% funded and Buck must also certify that the plan is actuarially sound before a COLA can be granted. Attorney Representative said that a letter had been sent to Trustees about this issue some years ago. The Executive Director will send this out to all board members.

After discussion was concluded, Trustee Bennett made a motion, seconded by Trustee Cousins, to adopt the five-year experience study and recommendations from the Actuary to implement changes in the Actuarial Methods, Mortality Assumptions, Demographic Assumptions, and Investment Return Assumptions.