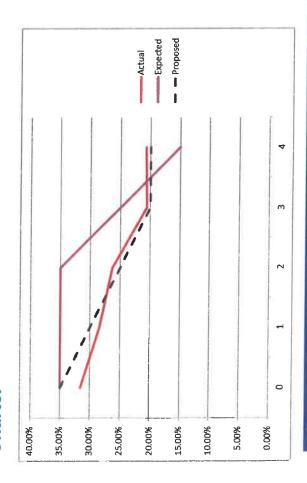

### X. REPORT OF THE ACTUARY

Michael Ribble and Matthew Staback from Buck Consulting were present to review the five-year Experience Study. Mr. Ribble began by explaining that it is best practice to review the assumptions that are used for the Valuation every five years and is a requirement for the System. The Report was reviewed and the Actuary representatives responded to a number of questions from the Trustees. The topic of providing a COLA to members was brought up during this discussion. The Attorney Representative explained that public plans in Missouri must be 80% funded and Buck must also certify that the plan is actuarially sound before a COLA can be granted. Attorney Representative said that a letter had been sent to Trustees about this issue some years ago. The Executive Director will send this out to all board members.

After discussion was concluded, Trustee Bennett made a motion, seconded by Trustee Cousins, to adopt the five-year experience study and recommendations from the Actuary to implement changes in the Actuarial Methods, Mortality Assumptions, Demographic Assumptions, and Investment Return Assumptions.