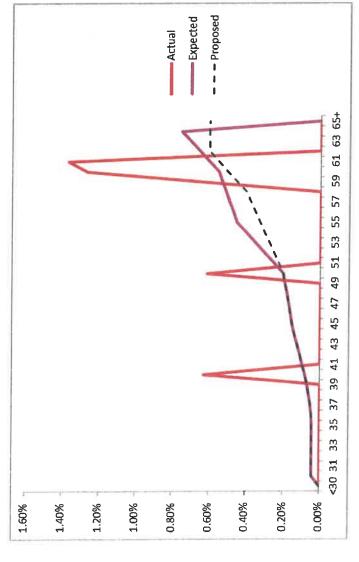

### X. REPORT OF THE ACTUARY

Michael Ribble and Matthew Staback from Buck Consulting were present to review the five-year Experience Study. Mr. Ribble began by explaining that it is best practice to review the assumptions that are used for the Valuation every five years and is a requirement for the System. The Report was reviewed and the Actuary representatives responded to a number of questions from the Trustees. The topic of providing a COLA to members was brought up during this discussion. The Attorney Representative explained that public plans in Missouri must be 80% funded and Buck must also certify that the plan is actuarially sound before a COLA can be granted. Attorney Representative said that a letter had been sent to Trustees about this issue some years ago. The Executive Director will send this out to all board members.

After discussion was concluded, Trustee Bennett made a motion, seconded by Trustee Cousins, to adopt the five-year experience study and recommendations from the Actuary to implement changes in the Actuarial Methods, Mortality Assumptions, Demographic Assumptions, and Investment Return Assumptions.