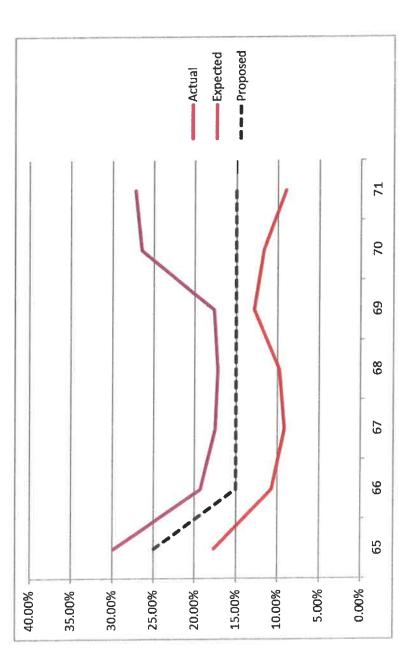

### X. REPORT OF THE ACTUARY

Michael Ribble and Matthew Staback from Buck Consulting were present to review the five-year Experience Study. Mr. Ribble began by explaining that it is best practice to review the assumptions that are used for the Valuation every five years and is a requirement for the System. The Report was reviewed and the Actuary representatives responded to a number of questions from the Trustees. The topic of providing a COLA to members was brought up during this discussion. The Attorney Representative explained that public plans in Missouri must be 80% funded and Buck must also certify that the plan is actuarially sound before a COLA can be granted. Attorney Representative said that a letter had been sent to Trustees about this issue some years ago. The Executive Director will send this out to all board members.

After discussion was concluded, Trustee Bennett made a motion, seconded by Trustee Cousins, to adopt the five-year experience study and recommendations from the Actuary to implement changes in the Actuarial Methods, Mortality Assumptions, Demographic Assumptions, and Investment Return Assumptions.